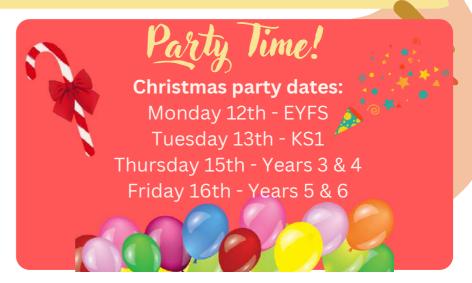

#### Diary Dates

**Tuesday 6th December -** Reception Christmas Play 9.15am (Parents Welcome)

**Wednesday 7th December -** Reception Christmas Play 1:30pm (Parents Welcome)

Thursday 8th December - Nursery Christmas Sing-along am/pm (Parents Welcome)

Friday 9th December - Teacher Training Day (School Closed to pupils)

We will be holding a Christmas
Fayre on Wednesday 14th
December from 12:30pm.
Parents/guardians are
welcome to attend.